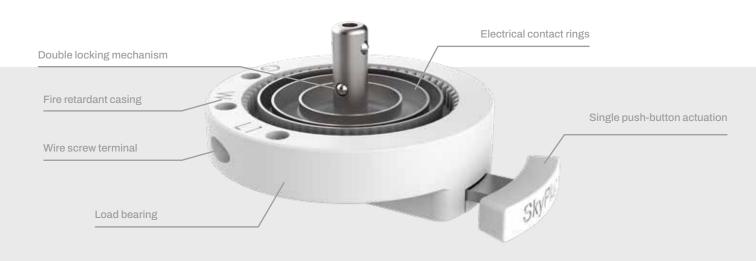

#### Features & Benefits:

Stainless steel 303 single push-pin actuation for quick release of luminaires.

Inner teeth allow for 360 degree alignment and locking position on SkyOutlet.

Screw-Based wire termination for maximum conductivity and wire retention.

1/2-20 threaded rod for securing luminaires.

Slotted/phillips combo screws for flexibility in field.

UL File #E306210.

CE Certified.

Brass electrical contact rings with Nickel plating to provide corrosion resistance protection.

Side-wire termination, accepts No.18 & No.20 AWG stranded wire.

Suitable for Luminaire support Max. 50 lbs.

Double locking mechanism.

Tested to 200 lbs static load.

Universal application for assembly to wall or ceiling mounted luminaires.