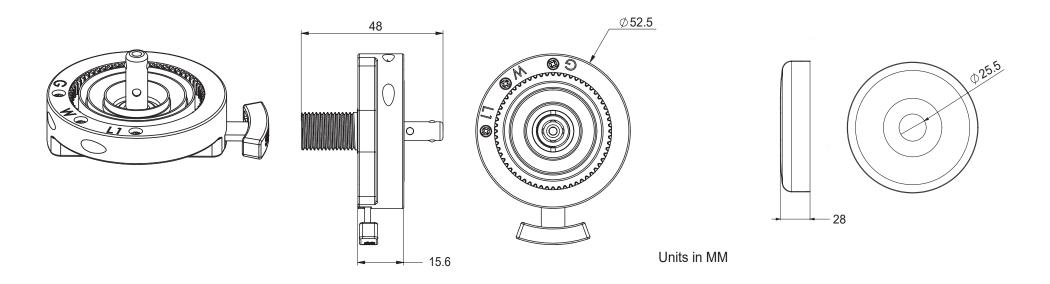

**Limited Lifetime Warranty.** 

"Mating System"- Must use in combination with compatible SkyOutlet mounting support

"Standard Canopy" - Center hole diameter minimum 13mm and height minimum 20mm

| Model  | Description    | Electrical Ratings   | # Rings                  | Mating SkyOutlet    |
|--------|----------------|----------------------|--------------------------|---------------------|
| SPU-3L | Luminaire Plug | 12V, 10A, 1200 Watts | L1 Live, Neutral, Ground | SR-3L, SR-4L, SR-4F |